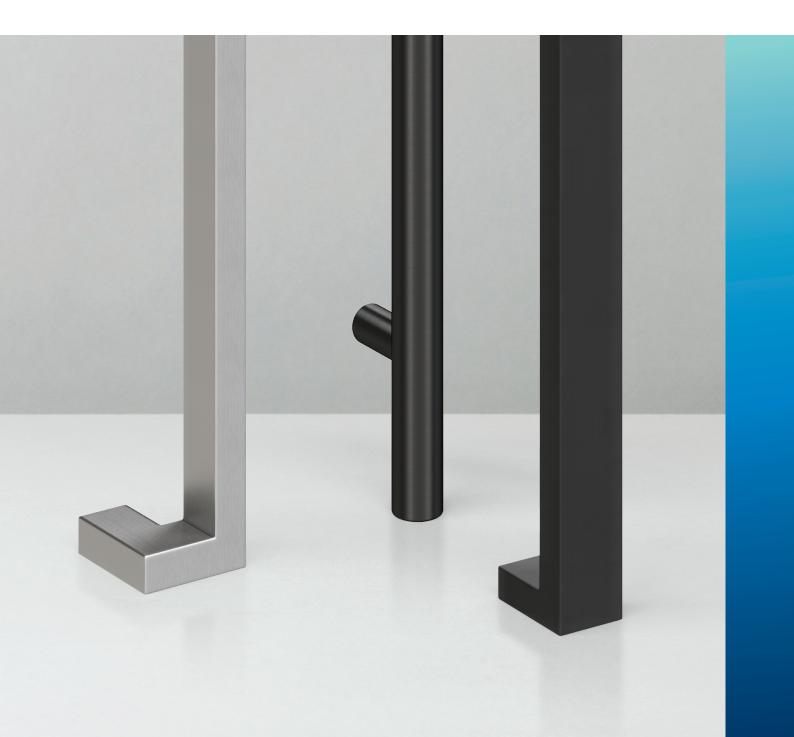

# Schlage **Entrance Handles**

Make a bold entrance with this range of contemporary and beautifully finished entrance handles, made from high grade stainless steel.

Durability, style and ergonomics in a pull handle that makes a statement for any front door setting. The Schlage entrance handles are designed to complement other Schlage furniture to provide a total hardware solution, inside and out.

#### STYLISH FIRST IMPRESSIONS

- A wide range of handles in different styles and lengths to allow for individual architectural expression for any entrance
- Pair your entrance handle with a Schlage electronic deadbolt, refer to our range www.schlage.co.nz/keyless
- Designer influences echoing modern trends and classic designs