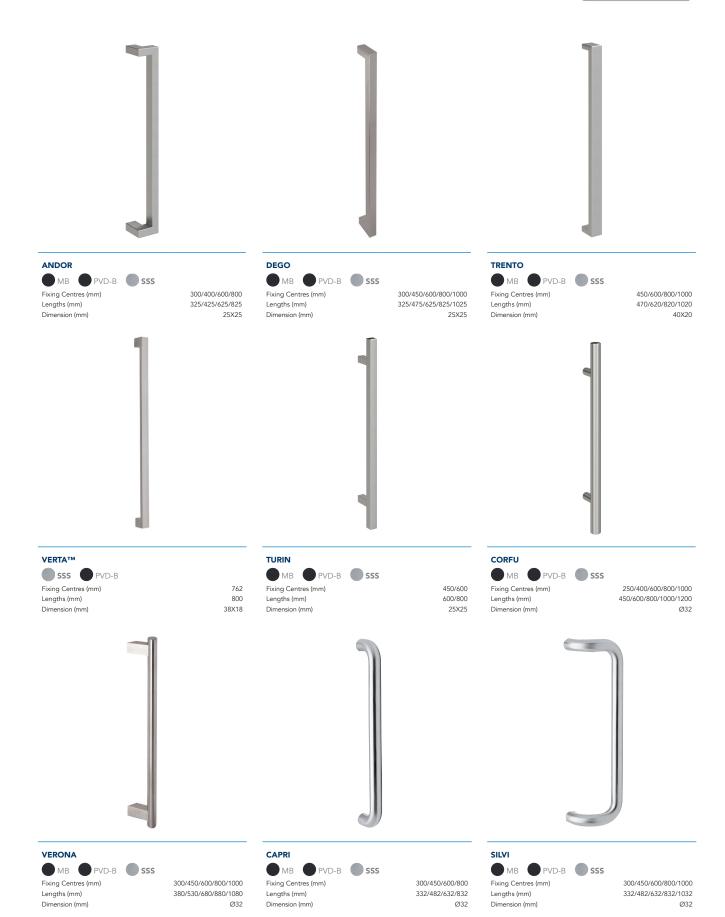

### **MATERIALS**

316L grade stainless steel - SSS

#### **DOOR THICKNESS**

- Timber or aluminium: 32mm to 70mm (Verona 32mm to 55mm, Verta 30mm to 55mm)
- Glass: 10mm to 15mm

#### **FIXING**

- Back to back or single
- Sold in pairs as standard
- Single fixing kit available

#### STYLISH FIRST IMPRESSIONS

- A wide range of handles in different styles and lengths to allow for individual architectural expression for any entrance
- Pair your entrance handle with a Schlage electronic deadbolt, refer to our range www.schlage.co.nz/keyless
- Designer influences echoing modern trends and classic designs