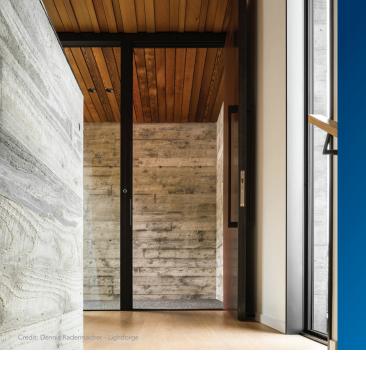

# Schlage **Entrance Handles**

Make a bold entrance with this range of contemporary and beautifully finished entrance handles, made from high grade stainless steel.

Durability, style and ergonomics in a pull handle that makes a statement for any front door setting. The Schlage entrance handles are designed to complement other Schlage furniture to provide a total hardware solution, inside and out.

#### STYLISH FIRST IMPRESSIONS

- A wide range of handles in different styles and lengths to allow for individual architectural expression for any entrance
- Pair your entrance handle with a Schlage electronic deadbolt, refer to our range www.schlage.co.nz/keyless
- Designer influences echoing modern trends and classic designs