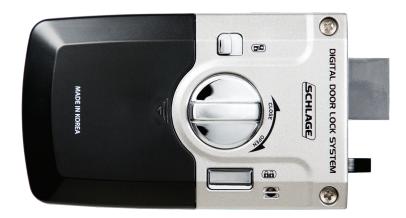

#### Backset

■ 60mm

The S-480 also has additional security features such as a built-in alarm which can sense forced entry and a key protection system to prevent others seeing your PIN code.

#### S-480

Back

Front

**S-480** B