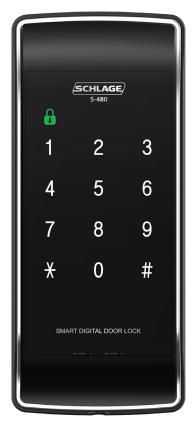

# The Schlage S-480 Digital Touchpad Rim Lock is sleek and packed full of features.

The lock can be operated using the keypad or card – you choose the most convenient way to access your home.

#### **Exceptional convenience**

- Access your home by user PIN, card or FOB
- Illuminated numeric touch pad
- Never worry about losing keys
- Volume and mute controls
- Adjustable strike plate

#### S-480

Back

Front

**S-480** B