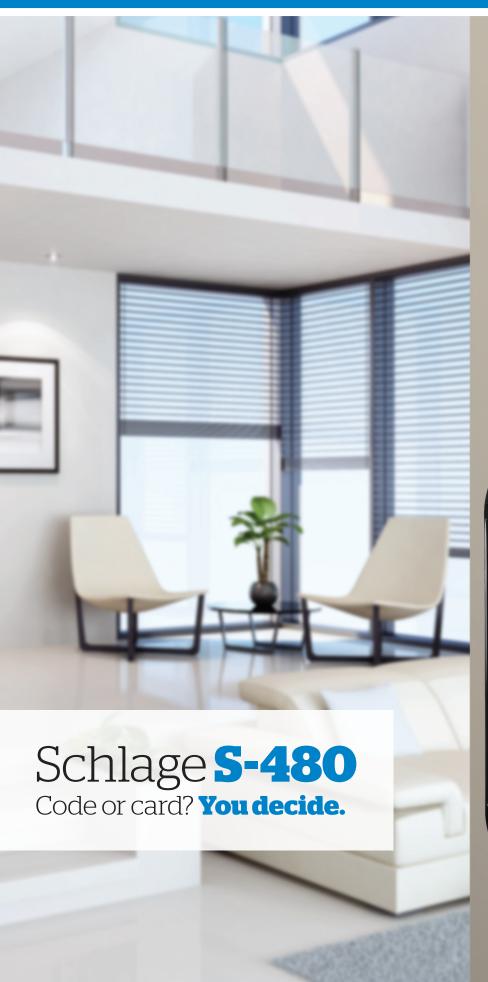

The lock can be operated using the keypad or card – you choose the most convenient way to access your home.

#### **Exceptional convenience**

- Access your home by user PIN, card or FOB
- Illuminated numeric touch pad
- Never worry about losing keys
- Volume and mute controls
- Adjustable strike plate